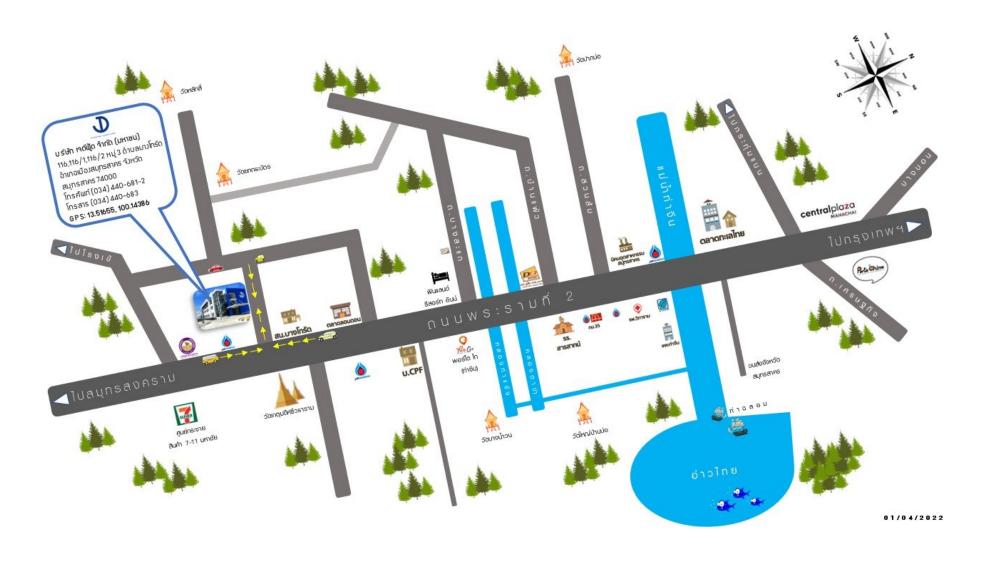

## Map of the Meeting Venue

## Route to attending the 2025 Annual General Meeting

# At the Meeting Room, 3<sup>rd</sup> floor, the Company's head office building.

• The Company has prepared transportation for the shareholders to attend the meeting.